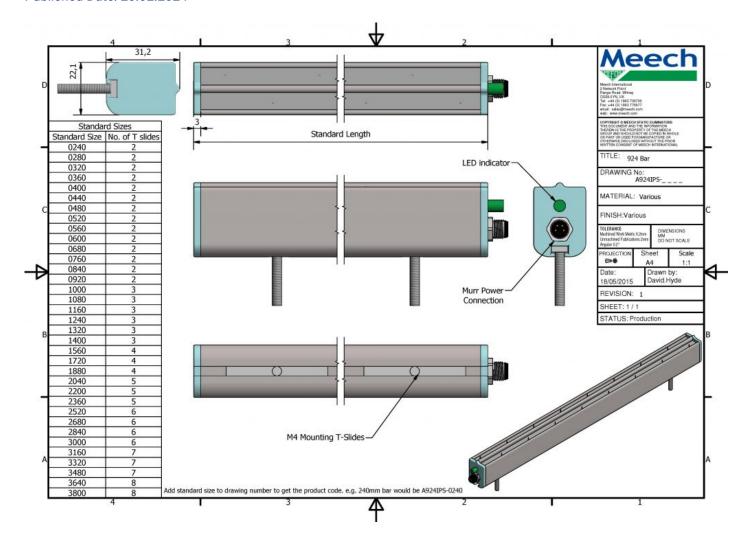

#### **Technical Characteristics**

| Dimensions (W x H)        | 22.1mm x 31.2mm                                                 |
|---------------------------|-----------------------------------------------------------------|
| Maximum Length            | 3960mm                                                          |
| Weight                    | 0.5kg/metre                                                     |
| Construction              | FR ABS                                                          |
| Mounting                  | 'T' Slot with M4 x 20mm studs                                   |
| Emitters                  | Sharp titanium pins                                             |
| Input Voltage and Current | 24V DC (21-27V DC) Max 500mA                                    |
| Output Voltage            | Adjustable, up to +/- 7kV pulsed DC                             |
| Electrical Connection     | 4 Pole M8                                                       |
| Output Frequency          | Default: 20Hz (Adjustable with BarMaster)                       |
| Output Balance            | Default: 54% Positive, 46% Negative (Adjustable with BarMaster) |
| Environmental Protection  | IP66                                                            |
| Max Ambient Temperature   | 60°C                                                            |
| Certifications            | CE, UL.                                                         |